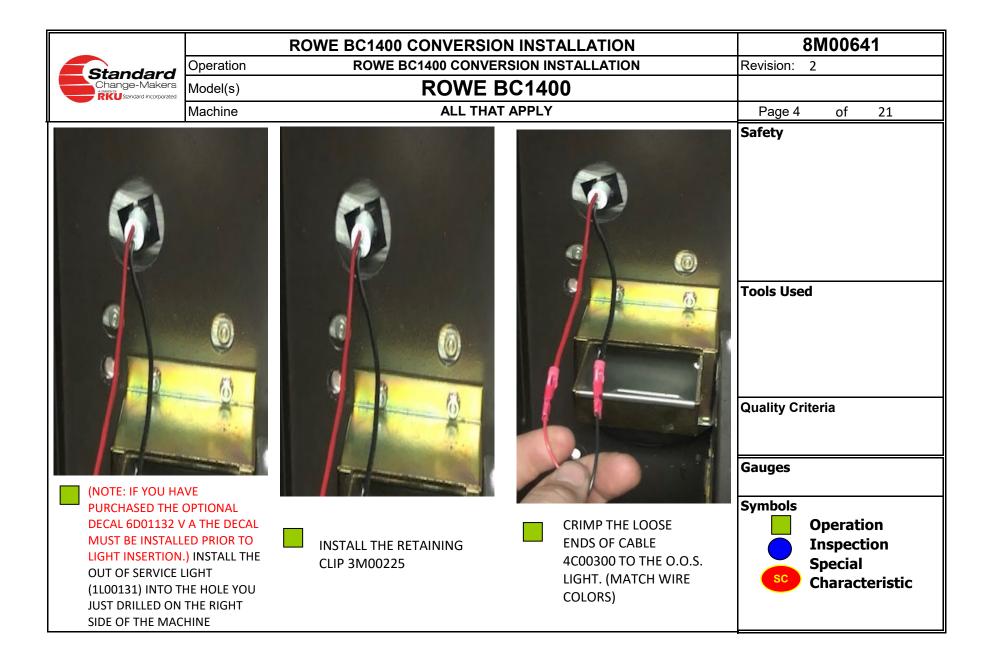

|                                                                                              | RO                                            | 8M00641                                                                                     |                                                                                      |                                                                                                                                                      |
|----------------------------------------------------------------------------------------------|-----------------------------------------------|---------------------------------------------------------------------------------------------|--------------------------------------------------------------------------------------|------------------------------------------------------------------------------------------------------------------------------------------------------|
| Standard                                                                                     | Operation                                     | ROWE BC1400 CONVER                                                                          | SION INSTALLATION                                                                    | Revision: 2                                                                                                                                          |
| Change-Makers                                                                                | Model(s)                                      |                                                                                             |                                                                                      |                                                                                                                                                      |
|                                                                                              | Machine                                       | ALL THAT                                                                                    | Page 5 of 21                                                                         |                                                                                                                                                      |
|                                                                                              | 3                                             |                                                                                             |                                                                                      | Safety<br>IF YOU ARE COMFORTABLE<br>USING A GRINDER, THE<br>BRACKETS CAN BE<br>GROUND OFF. BUT<br>HAMMERING THEM FLAT<br>IS SUFFICIENT<br>Tools Used |
|                                                                                              |                                               | AL DIA                                                                                      |                                                                                      | Gauges<br>Symbols                                                                                                                                    |
| INSTALL THE N<br>ACCEPTOR CO<br>1.5" CARRIAGE<br>INTO HOLES 5<br>OTHER HOLES<br>CARRIAGE BOL | VER PLATE<br>BOLTS GO<br>& 6. ALL<br>GET 3/4" | USE A HAMMER TO<br>FLATTEN THE BRACKET<br>ON THE UPPER RIGHT<br>HAND SIDE OF THE<br>CABINET | USE A HAMMER TO<br>FLATTEN A TAB ON<br>THE UPPER LEFT<br>HAND SIDE OF THE<br>CABINET | Operation<br>Inspection<br>Special<br>Sc Characteristic                                                                                              |