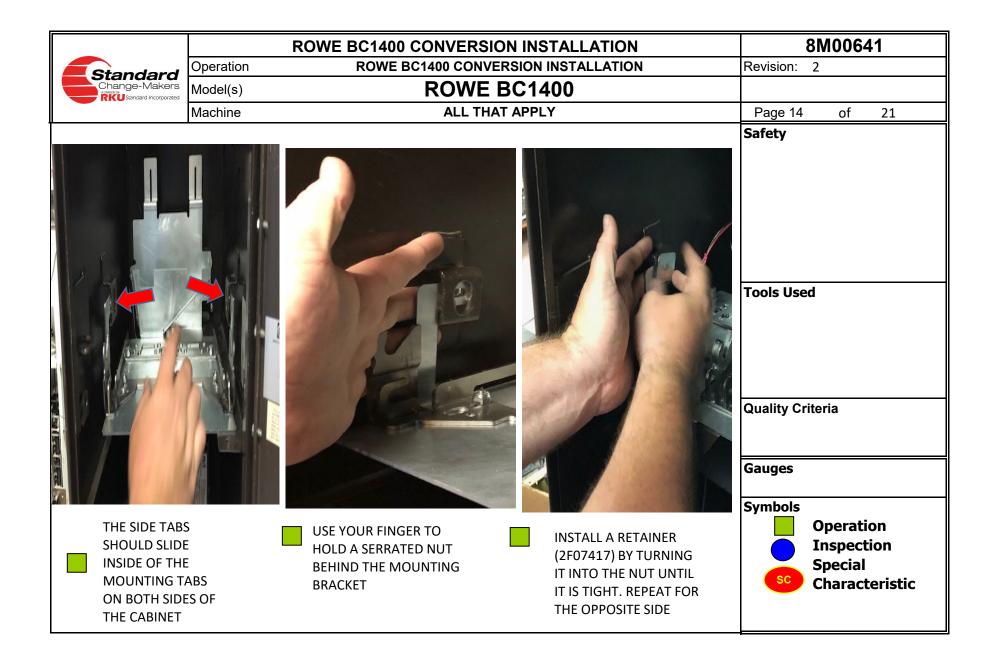

|                                                                                               | ROWE BC1400 CONVERSION INSTALLATION |                                                                                               |                                                                                                                                   | 8M00641                                  |
|-----------------------------------------------------------------------------------------------|-------------------------------------|-----------------------------------------------------------------------------------------------|-----------------------------------------------------------------------------------------------------------------------------------|------------------------------------------|
| Standard                                                                                      | Operation                           | ROWE BC1400 CON                                                                               | Revision: 2                                                                                                                       |                                          |
| Change-Makers                                                                                 | Model(s)                            | ROWE                                                                                          |                                                                                                                                   |                                          |
|                                                                                               | Machine                             | ALL THAT APPLY                                                                                |                                                                                                                                   | Page 13 of 21                            |
|                                                                                               |                                     | <image/>                                                                                      |                                                                                                                                   | Safety<br>Tools Used<br>Quality Criteria |
|                                                                                               |                                     |                                                                                               | TILT THE ASSEMBLY AT AN<br>ANGLE AND INSERT INTO                                                                                  | Gauges<br>Symbols<br>Operation           |
| INSTALL THE T<br>RETAINING PL/<br>AND SECURE T<br>ASSEMBLY WIT<br>NUTS THAT WI<br>REMOVED EAR | ATE<br>HE<br>IH THE<br>ERE          | REMOVE THE TWO<br>HOPPERS FROM THE<br>ASSEMBLY TO MAKE IT<br>LIGHTER AND EASIER TO<br>INSTALL | THE MACHINE SO THAT<br>SIDE TABS ARE AIMED AT<br>THE SIDE BRACKETS OF<br>THE CABINET AND CAN<br>REST IN THOSE EXISTING<br>BRACKTS | Sc Characteristic                        |