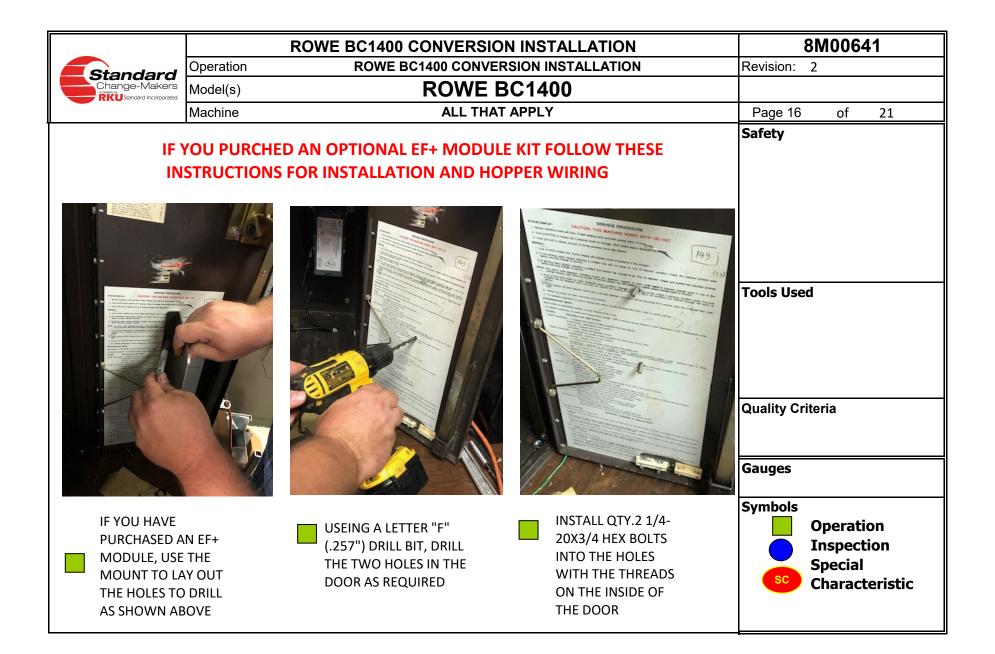

|                                     |                                                                                               | TILT THE ASSEMBLY AT AN<br>ANGLE AND INSERT INTO                                                                                  | Gauges<br>Symbols<br>Operation           |
| INSTALL THE T<br>RETAINING PL/<br>AND SECURE T<br>ASSEMBLY WIT<br>NUTS THAT WI<br>REMOVED EAR | ATE<br>HE<br>IH THE<br>ERE          | REMOVE THE TWO<br>HOPPERS FROM THE<br>ASSEMBLY TO MAKE IT<br>LIGHTER AND EASIER TO<br>INSTALL | THE MACHINE SO THAT<br>SIDE TABS ARE AIMED AT<br>THE SIDE BRACKETS OF<br>THE CABINET AND CAN<br>REST IN THOSE EXISTING<br>BRACKTS | Sc Characteristic                        |