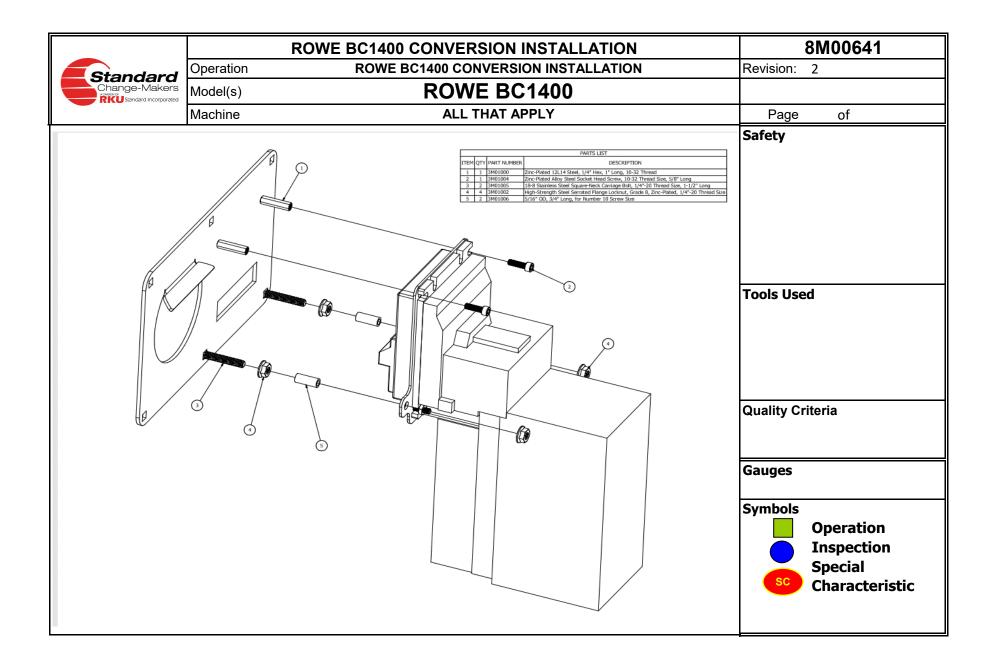

|                                                                                              | RO                                            | 8M00641                                                                                     |                                                                                      |                                                                                                                                                      |
|----------------------------------------------------------------------------------------------|-----------------------------------------------|---------------------------------------------------------------------------------------------|--------------------------------------------------------------------------------------|------------------------------------------------------------------------------------------------------------------------------------------------------|
| Standard                                                                                     | Operation                                     | ROWE BC1400 CONVER                                                                          | SION INSTALLATION                                                                    | Revision: 2                                                                                                                                          |
| Change-Makers                                                                                | Model(s)                                      |                                                                                             |                                                                                      |                                                                                                                                                      |
|                                                                                              | Machine                                       | ALL THAT                                                                                    | Page 5 of 21                                                                         |                                                                                                                                                      |
|                                                                                              | 3                                             |                                                                                             |                                                                                      | Safety<br>IF YOU ARE COMFORTABLE<br>USING A GRINDER, THE<br>BRACKETS CAN BE<br>GROUND OFF. BUT<br>HAMMERING THEM FLAT<br>IS SUFFICIENT<br>Tools Used |
|                                                                                              |                                               | AL DIA                                                                                      |                                                                                      | Gauges<br>Symbols                                                                                                                                    |
| INSTALL THE N<br>ACCEPTOR CO<br>1.5" CARRIAGE<br>INTO HOLES 5<br>OTHER HOLES<br>CARRIAGE BOL | VER PLATE<br>BOLTS GO<br>& 6. ALL<br>GET 3/4" | USE A HAMMER TO<br>FLATTEN THE BRACKET<br>ON THE UPPER RIGHT<br>HAND SIDE OF THE<br>CABINET | USE A HAMMER TO<br>FLATTEN A TAB ON<br>THE UPPER LEFT<br>HAND SIDE OF THE<br>CABINET | Operation<br>Inspection<br>Special<br>Sc Characteristic                                                                                              |