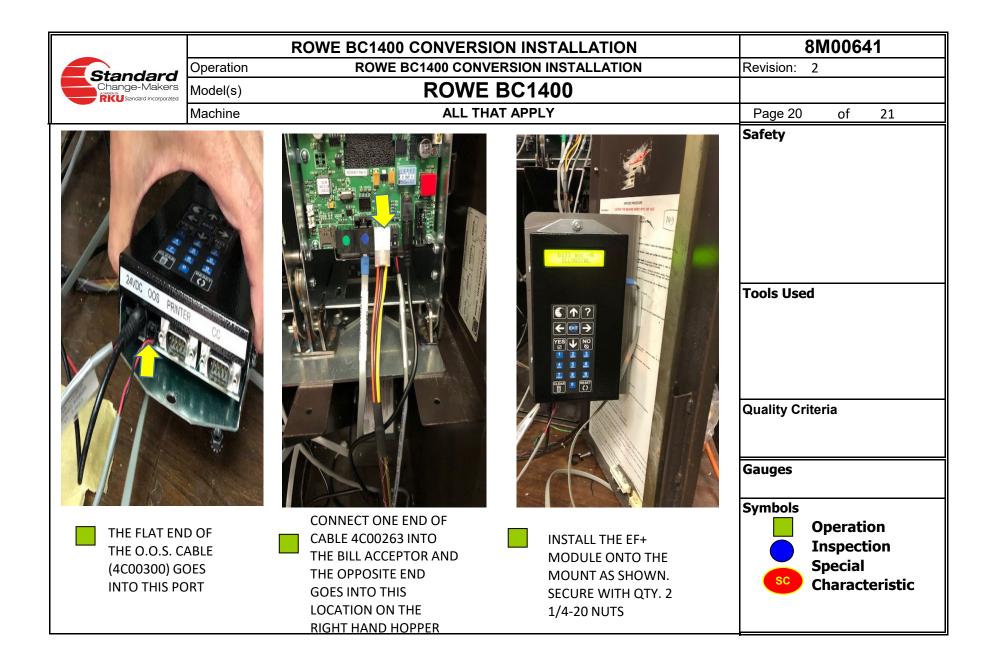

|                                     |                                                                                               | TILT THE ASSEMBLY AT AN<br>ANGLE AND INSERT INTO                                                                                  | Gauges<br>Symbols<br>Operation           |
| INSTALL THE T<br>RETAINING PL/<br>AND SECURE T<br>ASSEMBLY WIT<br>NUTS THAT WI<br>REMOVED EAR | ATE<br>HE<br>IH THE<br>ERE          | REMOVE THE TWO<br>HOPPERS FROM THE<br>ASSEMBLY TO MAKE IT<br>LIGHTER AND EASIER TO<br>INSTALL | THE MACHINE SO THAT<br>SIDE TABS ARE AIMED AT<br>THE SIDE BRACKETS OF<br>THE CABINET AND CAN<br>REST IN THOSE EXISTING<br>BRACKTS | Sc Characteristic                        |