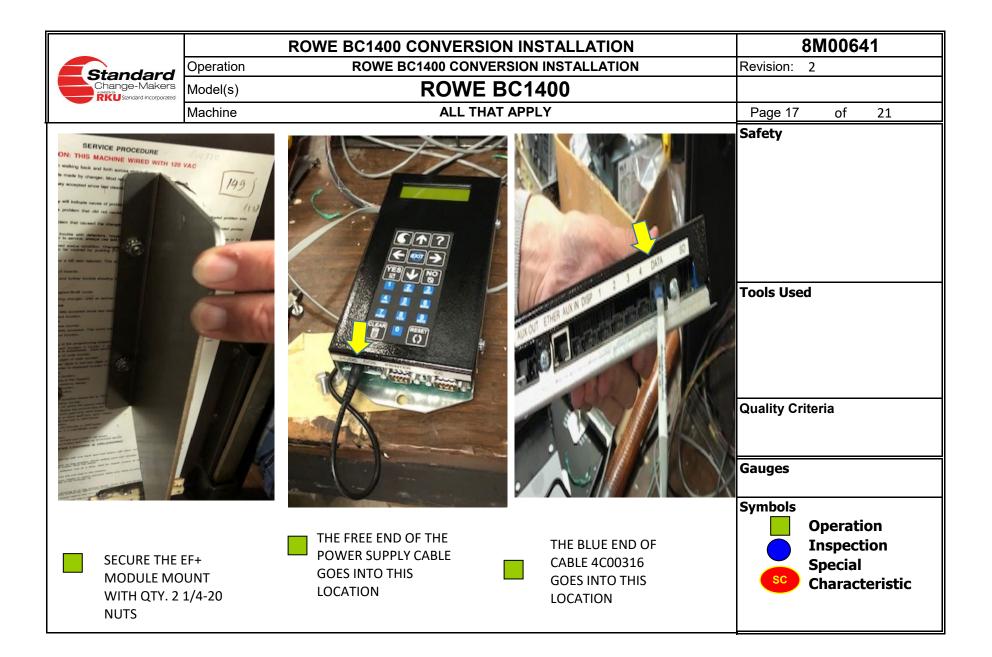

|                                     |                                                                                               | TILT THE ASSEMBLY AT AN<br>ANGLE AND INSERT INTO                                                                                  | Gauges<br>Symbols<br>Operation           |
| INSTALL THE T<br>RETAINING PL/<br>AND SECURE T<br>ASSEMBLY WIT<br>NUTS THAT WI<br>REMOVED EAR | ATE<br>HE<br>IH THE<br>ERE          | REMOVE THE TWO<br>HOPPERS FROM THE<br>ASSEMBLY TO MAKE IT<br>LIGHTER AND EASIER TO<br>INSTALL | THE MACHINE SO THAT<br>SIDE TABS ARE AIMED AT<br>THE SIDE BRACKETS OF<br>THE CABINET AND CAN<br>REST IN THOSE EXISTING<br>BRACKTS | Sc Characteristic                        |