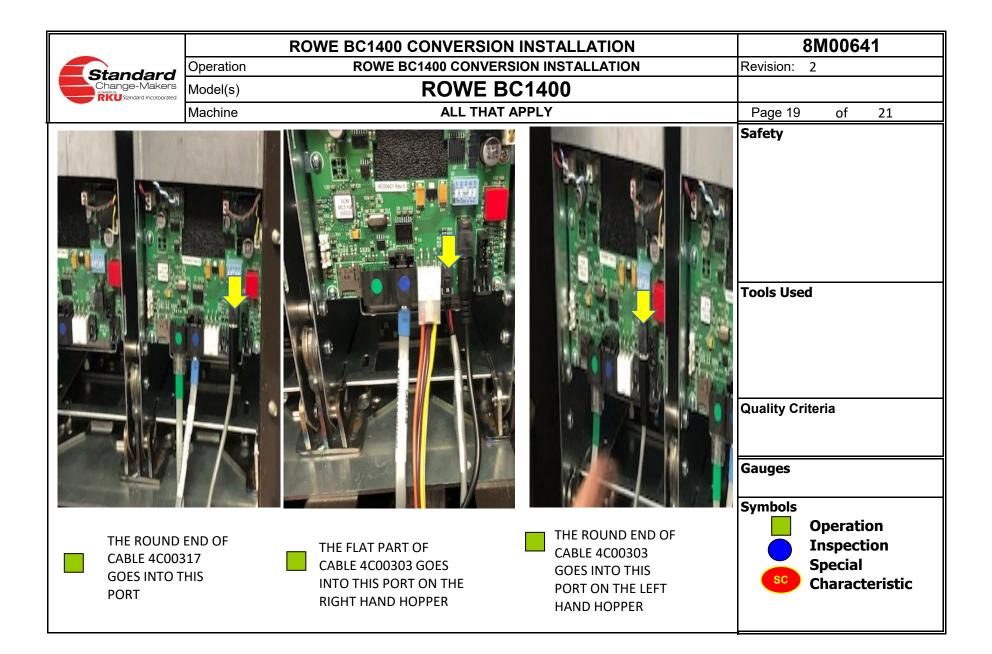

|                                     |                                                                                               | TILT THE ASSEMBLY AT AN<br>ANGLE AND INSERT INTO                                                                                  | Gauges<br>Symbols<br>Operation           |
| INSTALL THE T<br>RETAINING PL/<br>AND SECURE T<br>ASSEMBLY WIT<br>NUTS THAT WI<br>REMOVED EAR | ATE<br>HE<br>IH THE<br>ERE          | REMOVE THE TWO<br>HOPPERS FROM THE<br>ASSEMBLY TO MAKE IT<br>LIGHTER AND EASIER TO<br>INSTALL | THE MACHINE SO THAT<br>SIDE TABS ARE AIMED AT<br>THE SIDE BRACKETS OF<br>THE CABINET AND CAN<br>REST IN THOSE EXISTING<br>BRACKTS | Sc Characteristic                        |