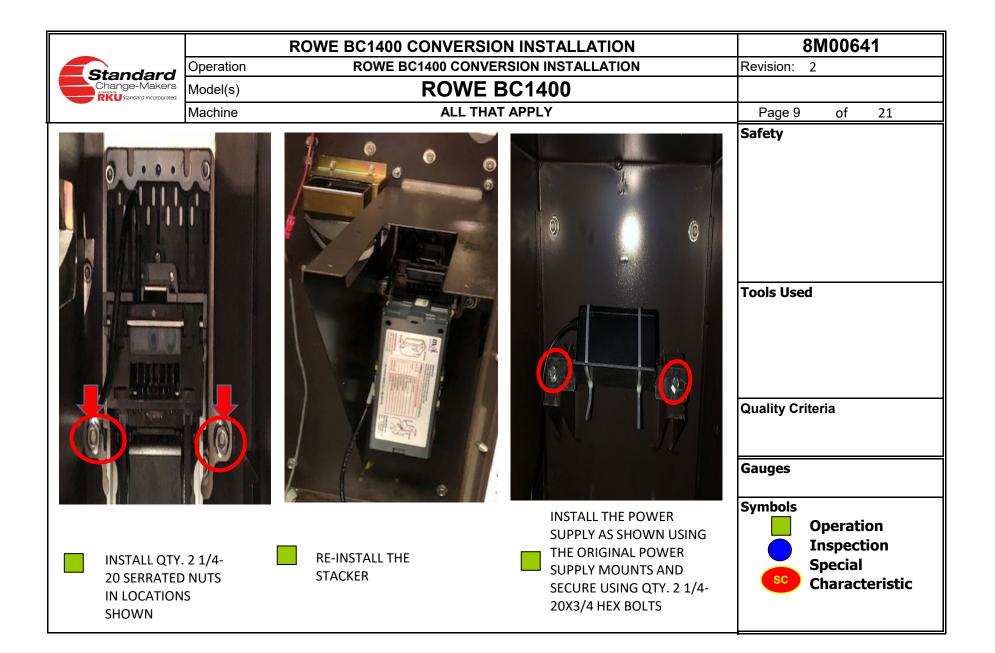

|                                                                                              | RO                                            | 8M00641                                                                                     |                                                                                      |                                                                                                                                                      |
|----------------------------------------------------------------------------------------------|-----------------------------------------------|---------------------------------------------------------------------------------------------|--------------------------------------------------------------------------------------|------------------------------------------------------------------------------------------------------------------------------------------------------|
| Standard                                                                                     | Operation                                     | ROWE BC1400 CONVER                                                                          | SION INSTALLATION                                                                    | Revision: 2                                                                                                                                          |
| Change-Makers                                                                                | Model(s)                                      |                                                                                             |                                                                                      |                                                                                                                                                      |
|                                                                                              | Machine                                       | ALL THAT                                                                                    | Page 5 of 21                                                                         |                                                                                                                                                      |
|                                                                                              | 3                                             |                                                                                             |                                                                                      | Safety<br>IF YOU ARE COMFORTABLE<br>USING A GRINDER, THE<br>BRACKETS CAN BE<br>GROUND OFF. BUT<br>HAMMERING THEM FLAT<br>IS SUFFICIENT<br>Tools Used |
|                                                                                              |                                               | AL DIA                                                                                      |                                                                                      | Gauges<br>Symbols                                                                                                                                    |
| INSTALL THE N<br>ACCEPTOR CO<br>1.5" CARRIAGE<br>INTO HOLES 5<br>OTHER HOLES<br>CARRIAGE BOL | VER PLATE<br>BOLTS GO<br>& 6. ALL<br>GET 3/4" | USE A HAMMER TO<br>FLATTEN THE BRACKET<br>ON THE UPPER RIGHT<br>HAND SIDE OF THE<br>CABINET | USE A HAMMER TO<br>FLATTEN A TAB ON<br>THE UPPER LEFT<br>HAND SIDE OF THE<br>CABINET | Operation<br>Inspection<br>Special<br>Sc Characteristic                                                                                              |