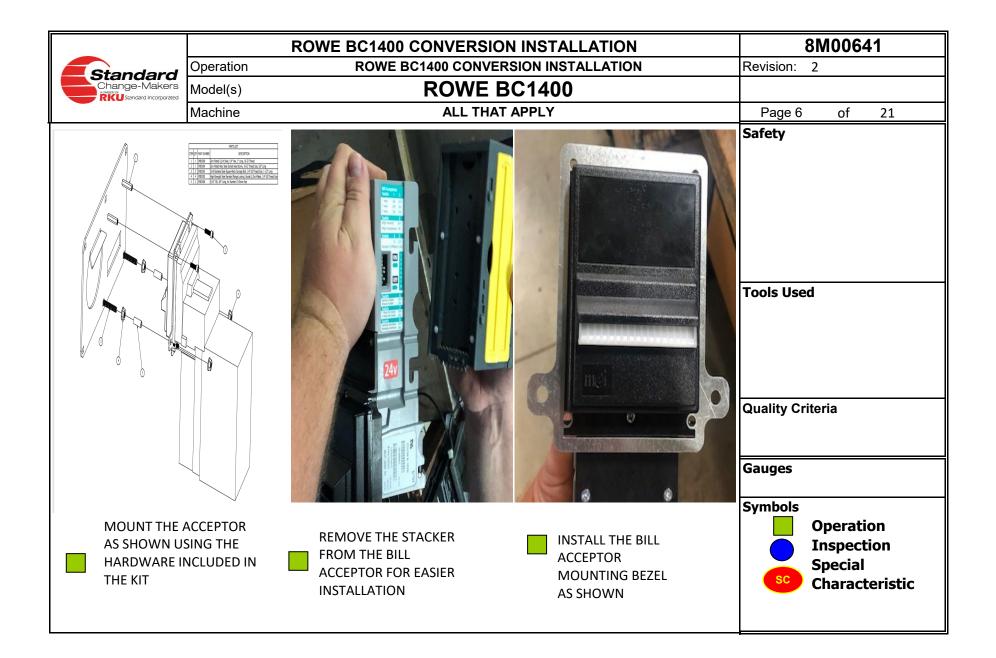

|                                                                                              | RO                                            | 8M00641                                                                                     |                                                                                      |                                                                                                                                                      |
|----------------------------------------------------------------------------------------------|-----------------------------------------------|---------------------------------------------------------------------------------------------|--------------------------------------------------------------------------------------|------------------------------------------------------------------------------------------------------------------------------------------------------|
| Standard                                                                                     | Operation                                     | ROWE BC1400 CONVER                                                                          | SION INSTALLATION                                                                    | Revision: 2                                                                                                                                          |
| Change-Makers                                                                                | Model(s)                                      |                                                                                             |                                                                                      |                                                                                                                                                      |
|                                                                                              | Machine                                       | ALL THAT                                                                                    | Page 5 of 21                                                                         |                                                                                                                                                      |
|                                                                                              | 3                                             |                                                                                             |                                                                                      | Safety<br>IF YOU ARE COMFORTABLE<br>USING A GRINDER, THE<br>BRACKETS CAN BE<br>GROUND OFF. BUT<br>HAMMERING THEM FLAT<br>IS SUFFICIENT<br>Tools Used |
|                                                                                              |                                               | AL DIA                                                                                      |                                                                                      | Gauges<br>Symbols                                                                                                                                    |
| INSTALL THE N<br>ACCEPTOR CO<br>1.5" CARRIAGE<br>INTO HOLES 5<br>OTHER HOLES<br>CARRIAGE BOL | VER PLATE<br>BOLTS GO<br>& 6. ALL<br>GET 3/4" | USE A HAMMER TO<br>FLATTEN THE BRACKET<br>ON THE UPPER RIGHT<br>HAND SIDE OF THE<br>CABINET | USE A HAMMER TO<br>FLATTEN A TAB ON<br>THE UPPER LEFT<br>HAND SIDE OF THE<br>CABINET | Operation<br>Inspection<br>Special<br>Sc Characteristic                                                                                              |