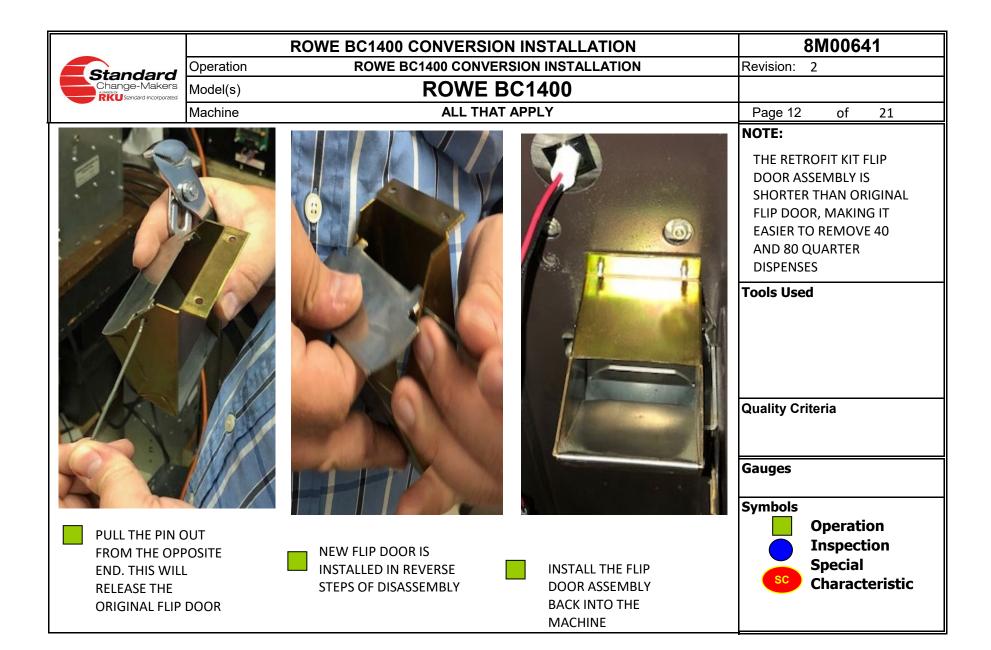

|                                                                                              | RO                                            | 8M00641                                                                                     |                                                                                      |                                                                                                                                                      |
|----------------------------------------------------------------------------------------------|-----------------------------------------------|---------------------------------------------------------------------------------------------|--------------------------------------------------------------------------------------|------------------------------------------------------------------------------------------------------------------------------------------------------|
| Standard                                                                                     | Operation                                     | ROWE BC1400 CONVER                                                                          | SION INSTALLATION                                                                    | Revision: 2                                                                                                                                          |
| Change-Makers                                                                                | Model(s)                                      |                                                                                             |                                                                                      |                                                                                                                                                      |
|                                                                                              | Machine                                       | ALL THAT                                                                                    | Page 5 of 21                                                                         |                                                                                                                                                      |
|                                                                                              | 3                                             |                                                                                             |                                                                                      | Safety<br>IF YOU ARE COMFORTABLE<br>USING A GRINDER, THE<br>BRACKETS CAN BE<br>GROUND OFF. BUT<br>HAMMERING THEM FLAT<br>IS SUFFICIENT<br>Tools Used |
|                                                                                              |                                               | AL DIA                                                                                      |                                                                                      | Gauges<br>Symbols                                                                                                                                    |
| INSTALL THE N<br>ACCEPTOR CO<br>1.5" CARRIAGE<br>INTO HOLES 5<br>OTHER HOLES<br>CARRIAGE BOL | VER PLATE<br>BOLTS GO<br>& 6. ALL<br>GET 3/4" | USE A HAMMER TO<br>FLATTEN THE BRACKET<br>ON THE UPPER RIGHT<br>HAND SIDE OF THE<br>CABINET | USE A HAMMER TO<br>FLATTEN A TAB ON<br>THE UPPER LEFT<br>HAND SIDE OF THE<br>CABINET | Operation<br>Inspection<br>Special<br>Sc Characteristic                                                                                              |