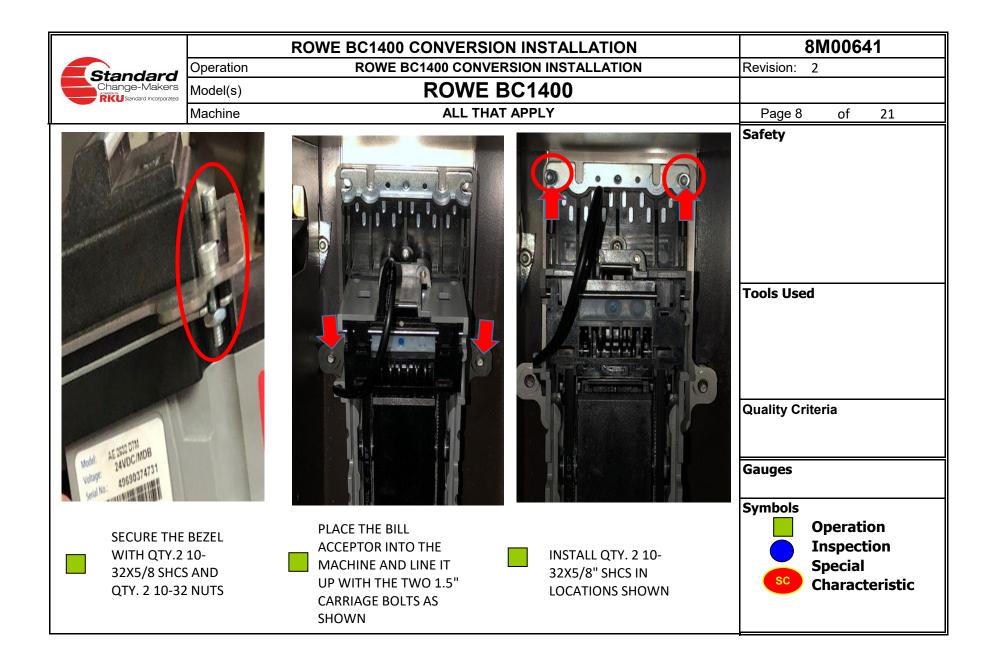

|                                                                                              | RO                                            | 8M00641                                                                                     |                                                                                      |                                                                                                                                                      |
|----------------------------------------------------------------------------------------------|-----------------------------------------------|---------------------------------------------------------------------------------------------|--------------------------------------------------------------------------------------|------------------------------------------------------------------------------------------------------------------------------------------------------|
| Standard                                                                                     | Operation                                     | ROWE BC1400 CONVER                                                                          | SION INSTALLATION                                                                    | Revision: 2                                                                                                                                          |
| Change-Makers                                                                                | Model(s)                                      |                                                                                             |                                                                                      |                                                                                                                                                      |
|                                                                                              | Machine                                       | ALL THAT                                                                                    | Page 5 of 21                                                                         |                                                                                                                                                      |
|                                                                                              | 3                                             |                                                                                             |                                                                                      | Safety<br>IF YOU ARE COMFORTABLE<br>USING A GRINDER, THE<br>BRACKETS CAN BE<br>GROUND OFF. BUT<br>HAMMERING THEM FLAT<br>IS SUFFICIENT<br>Tools Used |
|                                                                                              |                                               | AL DIA                                                                                      |                                                                                      | Gauges<br>Symbols                                                                                                                                    |
| INSTALL THE N<br>ACCEPTOR CO<br>1.5" CARRIAGE<br>INTO HOLES 5<br>OTHER HOLES<br>CARRIAGE BOL | VER PLATE<br>BOLTS GO<br>& 6. ALL<br>GET 3/4" | USE A HAMMER TO<br>FLATTEN THE BRACKET<br>ON THE UPPER RIGHT<br>HAND SIDE OF THE<br>CABINET | USE A HAMMER TO<br>FLATTEN A TAB ON<br>THE UPPER LEFT<br>HAND SIDE OF THE<br>CABINET | Operation<br>Inspection<br>Special<br>Sc Characteristic                                                                                              |