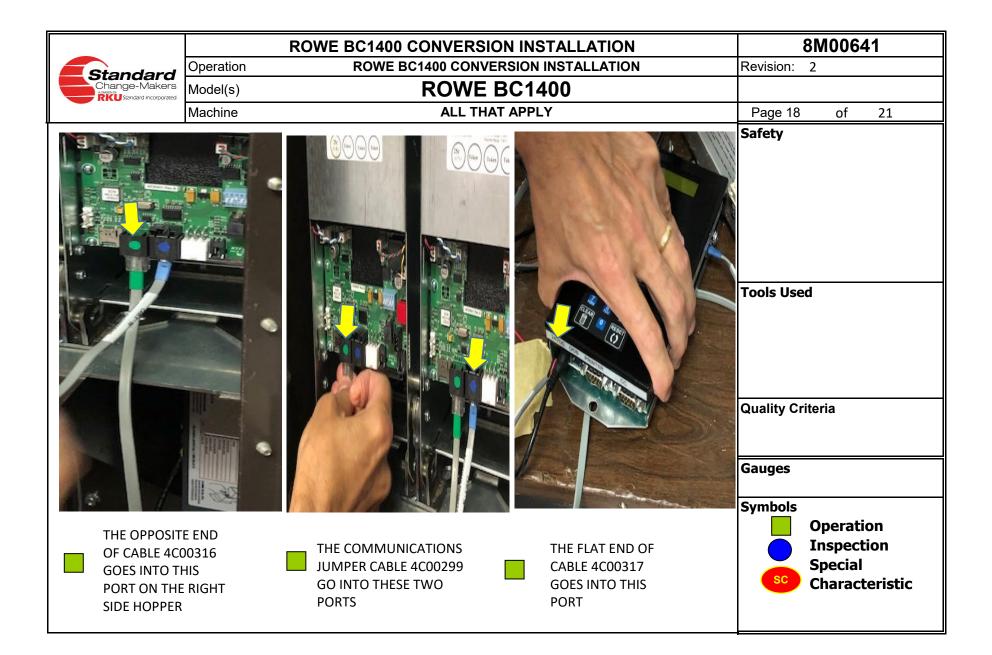

|                                     |                                                                                               | TILT THE ASSEMBLY AT AN<br>ANGLE AND INSERT INTO                                                                                  | Gauges<br>Symbols<br>Operation           |
| INSTALL THE T<br>RETAINING PL/<br>AND SECURE T<br>ASSEMBLY WIT<br>NUTS THAT WI<br>REMOVED EAR | ATE<br>HE<br>IH THE<br>ERE          | REMOVE THE TWO<br>HOPPERS FROM THE<br>ASSEMBLY TO MAKE IT<br>LIGHTER AND EASIER TO<br>INSTALL | THE MACHINE SO THAT<br>SIDE TABS ARE AIMED AT<br>THE SIDE BRACKETS OF<br>THE CABINET AND CAN<br>REST IN THOSE EXISTING<br>BRACKTS | Sc Characteristic                        |