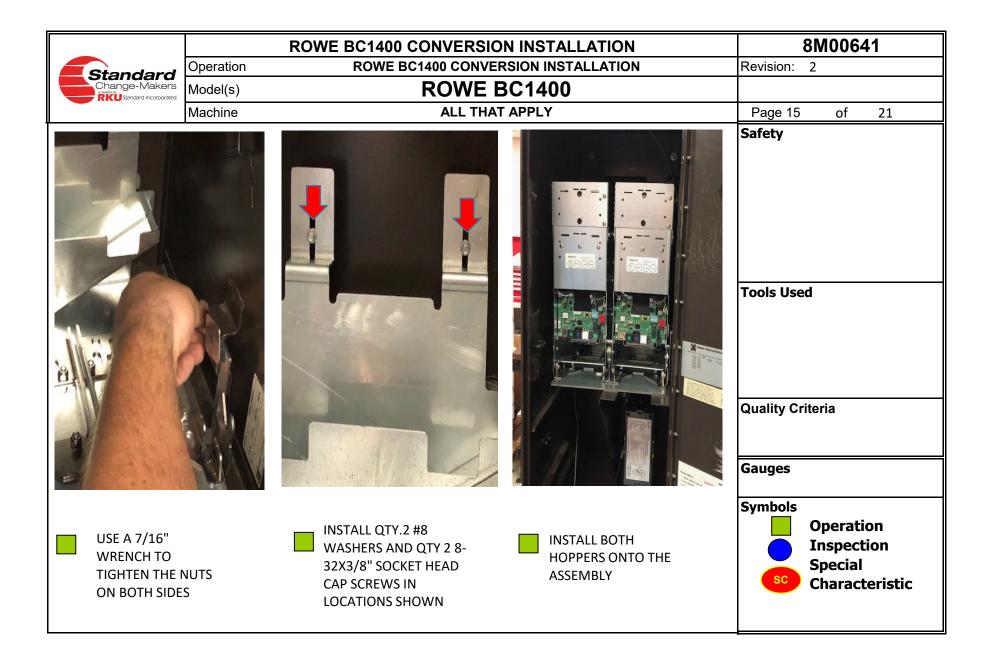

|                                     |                                                                                               | TILT THE ASSEMBLY AT AN<br>ANGLE AND INSERT INTO                                                                                  | Gauges<br>Symbols<br>Operation           |
| INSTALL THE T<br>RETAINING PL/<br>AND SECURE T<br>ASSEMBLY WIT<br>NUTS THAT WI<br>REMOVED EAR | ATE<br>HE<br>IH THE<br>ERE          | REMOVE THE TWO<br>HOPPERS FROM THE<br>ASSEMBLY TO MAKE IT<br>LIGHTER AND EASIER TO<br>INSTALL | THE MACHINE SO THAT<br>SIDE TABS ARE AIMED AT<br>THE SIDE BRACKETS OF<br>THE CABINET AND CAN<br>REST IN THOSE EXISTING<br>BRACKTS | Sc Characteristic                        |