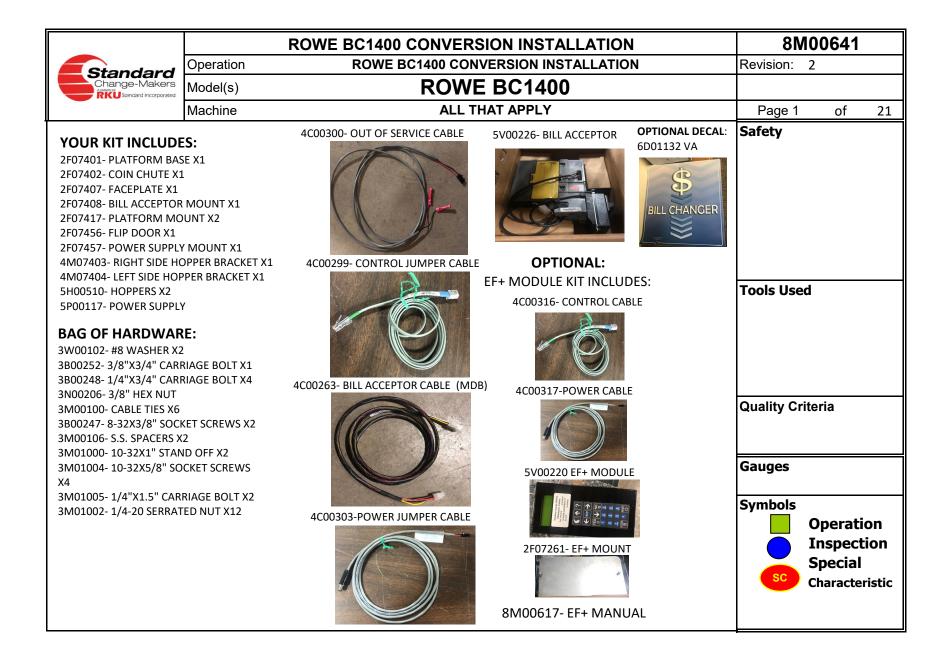

|                                                                                              | RO                                            | 8M00641                                                                                     |                                                                                      |                                                                                                                                                      |
|----------------------------------------------------------------------------------------------|-----------------------------------------------|---------------------------------------------------------------------------------------------|--------------------------------------------------------------------------------------|------------------------------------------------------------------------------------------------------------------------------------------------------|
| Standard                                                                                     | Operation                                     | ROWE BC1400 CONVER                                                                          | SION INSTALLATION                                                                    | Revision: 2                                                                                                                                          |
| Change-Makers                                                                                | Model(s)                                      |                                                                                             |                                                                                      |                                                                                                                                                      |
|                                                                                              | Machine                                       | ALL THAT                                                                                    | Page 5 of 21                                                                         |                                                                                                                                                      |
|                                                                                              | 3                                             |                                                                                             |                                                                                      | Safety<br>IF YOU ARE COMFORTABLE<br>USING A GRINDER, THE<br>BRACKETS CAN BE<br>GROUND OFF. BUT<br>HAMMERING THEM FLAT<br>IS SUFFICIENT<br>Tools Used |
|                                                                                              |                                               | AL DIA                                                                                      |                                                                                      | Gauges<br>Symbols                                                                                                                                    |
| INSTALL THE N<br>ACCEPTOR CO<br>1.5" CARRIAGE<br>INTO HOLES 5<br>OTHER HOLES<br>CARRIAGE BOL | VER PLATE<br>BOLTS GO<br>& 6. ALL<br>GET 3/4" | USE A HAMMER TO<br>FLATTEN THE BRACKET<br>ON THE UPPER RIGHT<br>HAND SIDE OF THE<br>CABINET | USE A HAMMER TO<br>FLATTEN A TAB ON<br>THE UPPER LEFT<br>HAND SIDE OF THE<br>CABINET | Operation<br>Inspection<br>Special<br>Sc Characteristic                                                                                              |