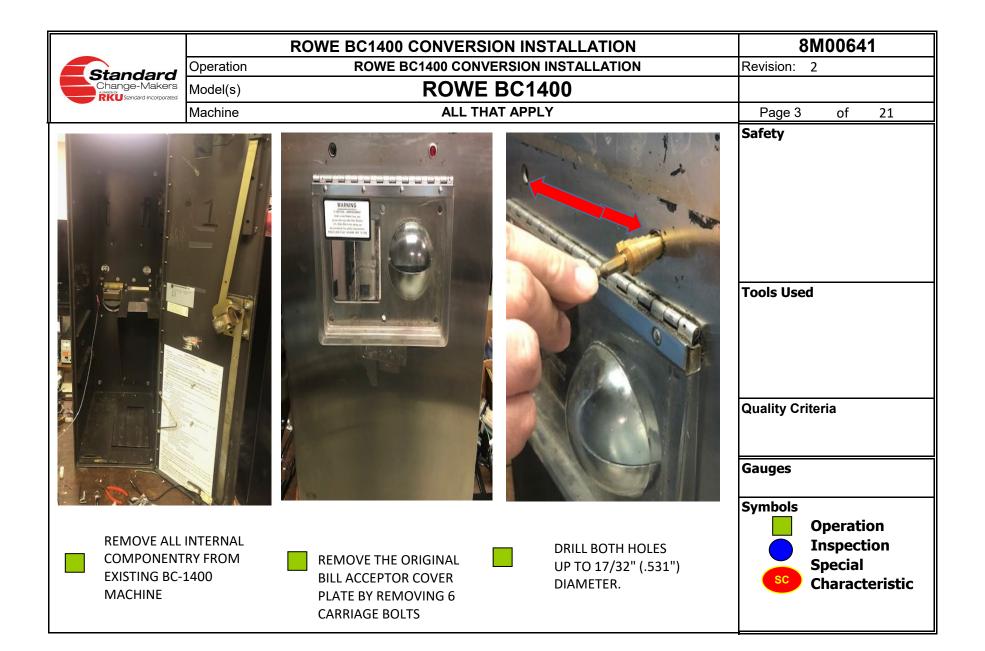

|                                                                                              | RO                                            | 8M00641                                                                                     |                                                                                      |                                                                                                                                                      |
|----------------------------------------------------------------------------------------------|-----------------------------------------------|---------------------------------------------------------------------------------------------|--------------------------------------------------------------------------------------|------------------------------------------------------------------------------------------------------------------------------------------------------|
| Standard                                                                                     | Operation                                     | ROWE BC1400 CONVER                                                                          | SION INSTALLATION                                                                    | Revision: 2                                                                                                                                          |
| Change-Makers                                                                                | Model(s)                                      |                                                                                             |                                                                                      |                                                                                                                                                      |
|                                                                                              | Machine                                       | ALL THAT                                                                                    | Page 5 of 21                                                                         |                                                                                                                                                      |
|                                                                                              | 3                                             |                                                                                             |                                                                                      | Safety<br>IF YOU ARE COMFORTABLE<br>USING A GRINDER, THE<br>BRACKETS CAN BE<br>GROUND OFF. BUT<br>HAMMERING THEM FLAT<br>IS SUFFICIENT<br>Tools Used |
|                                                                                              |                                               | AL DIA                                                                                      |                                                                                      | Gauges<br>Symbols                                                                                                                                    |
| INSTALL THE N<br>ACCEPTOR CO<br>1.5" CARRIAGE<br>INTO HOLES 5<br>OTHER HOLES<br>CARRIAGE BOL | VER PLATE<br>BOLTS GO<br>& 6. ALL<br>GET 3/4" | USE A HAMMER TO<br>FLATTEN THE BRACKET<br>ON THE UPPER RIGHT<br>HAND SIDE OF THE<br>CABINET | USE A HAMMER TO<br>FLATTEN A TAB ON<br>THE UPPER LEFT<br>HAND SIDE OF THE<br>CABINET | Operation<br>Inspection<br>Special<br>Sc Characteristic                                                                                              |