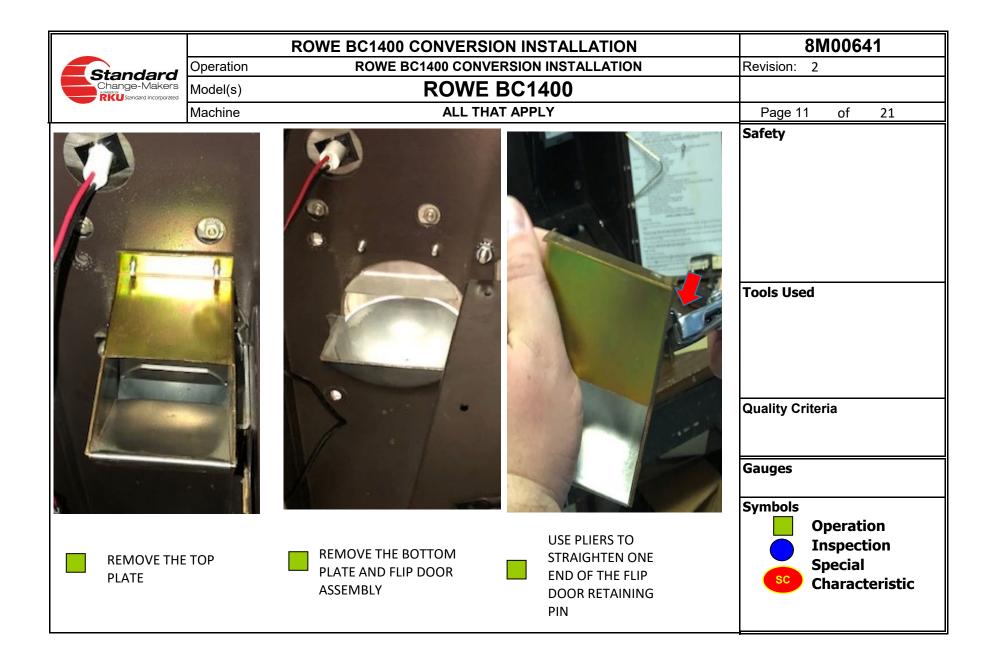

|                                                                                              | RO                                            | 8M00641                                                                                     |                                                                                      |                                                                                                                                                      |
|----------------------------------------------------------------------------------------------|-----------------------------------------------|---------------------------------------------------------------------------------------------|--------------------------------------------------------------------------------------|------------------------------------------------------------------------------------------------------------------------------------------------------|
| Standard                                                                                     | Operation                                     | ROWE BC1400 CONVER                                                                          | SION INSTALLATION                                                                    | Revision: 2                                                                                                                                          |
| Change-Makers                                                                                | Model(s)                                      |                                                                                             |                                                                                      |                                                                                                                                                      |
|                                                                                              | Machine                                       | ALL THAT                                                                                    | Page 5 of 21                                                                         |                                                                                                                                                      |
|                                                                                              | 3                                             |                                                                                             |                                                                                      | Safety<br>IF YOU ARE COMFORTABLE<br>USING A GRINDER, THE<br>BRACKETS CAN BE<br>GROUND OFF. BUT<br>HAMMERING THEM FLAT<br>IS SUFFICIENT<br>Tools Used |
|                                                                                              |                                               | AL DIA                                                                                      |                                                                                      | Gauges<br>Symbols                                                                                                                                    |
| INSTALL THE N<br>ACCEPTOR CO<br>1.5" CARRIAGE<br>INTO HOLES 5<br>OTHER HOLES<br>CARRIAGE BOL | VER PLATE<br>BOLTS GO<br>& 6. ALL<br>GET 3/4" | USE A HAMMER TO<br>FLATTEN THE BRACKET<br>ON THE UPPER RIGHT<br>HAND SIDE OF THE<br>CABINET | USE A HAMMER TO<br>FLATTEN A TAB ON<br>THE UPPER LEFT<br>HAND SIDE OF THE<br>CABINET | Operation<br>Inspection<br>Special<br>Sc Characteristic                                                                                              |