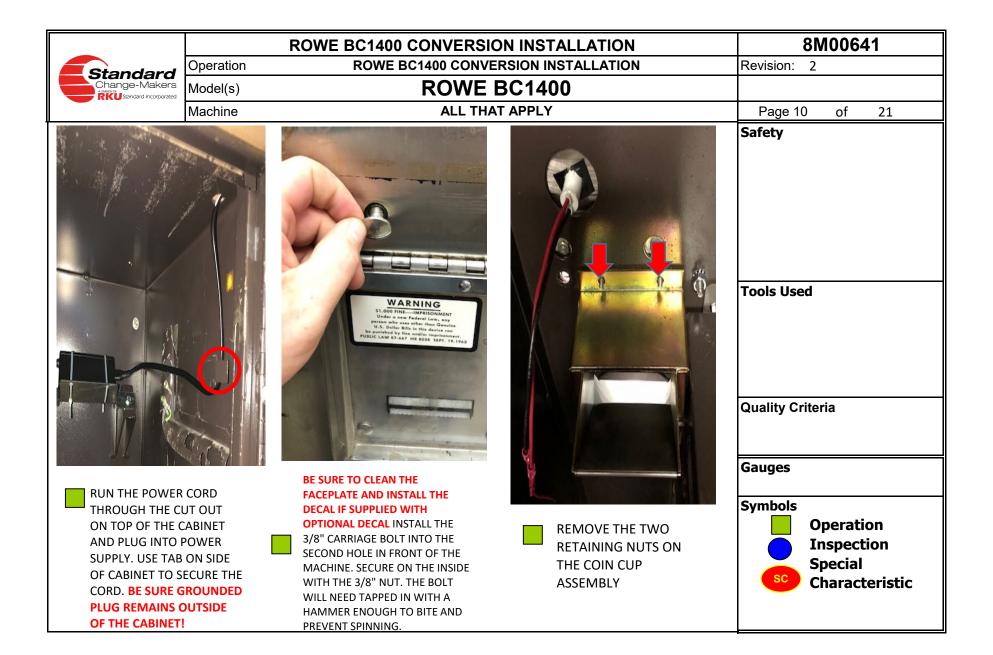

|                                                                                              | RO                                            | 8M00641                                                                                     |                                                                                      |                                                                                                                                                      |
|----------------------------------------------------------------------------------------------|-----------------------------------------------|---------------------------------------------------------------------------------------------|--------------------------------------------------------------------------------------|------------------------------------------------------------------------------------------------------------------------------------------------------|
| Standard                                                                                     | Operation                                     | ROWE BC1400 CONVER                                                                          | SION INSTALLATION                                                                    | Revision: 2                                                                                                                                          |
| Change-Makers                                                                                | Model(s)                                      |                                                                                             |                                                                                      |                                                                                                                                                      |
|                                                                                              | Machine                                       | ALL THAT                                                                                    | Page 5 of 21                                                                         |                                                                                                                                                      |
|                                                                                              | 3                                             |                                                                                             |                                                                                      | Safety<br>IF YOU ARE COMFORTABLE<br>USING A GRINDER, THE<br>BRACKETS CAN BE<br>GROUND OFF. BUT<br>HAMMERING THEM FLAT<br>IS SUFFICIENT<br>Tools Used |
|                                                                                              |                                               | AL DIA                                                                                      |                                                                                      | Gauges<br>Symbols                                                                                                                                    |
| INSTALL THE N<br>ACCEPTOR CO<br>1.5" CARRIAGE<br>INTO HOLES 5<br>OTHER HOLES<br>CARRIAGE BOL | VER PLATE<br>BOLTS GO<br>& 6. ALL<br>GET 3/4" | USE A HAMMER TO<br>FLATTEN THE BRACKET<br>ON THE UPPER RIGHT<br>HAND SIDE OF THE<br>CABINET | USE A HAMMER TO<br>FLATTEN A TAB ON<br>THE UPPER LEFT<br>HAND SIDE OF THE<br>CABINET | Operation<br>Inspection<br>Special<br>Sc Characteristic                                                                                              |