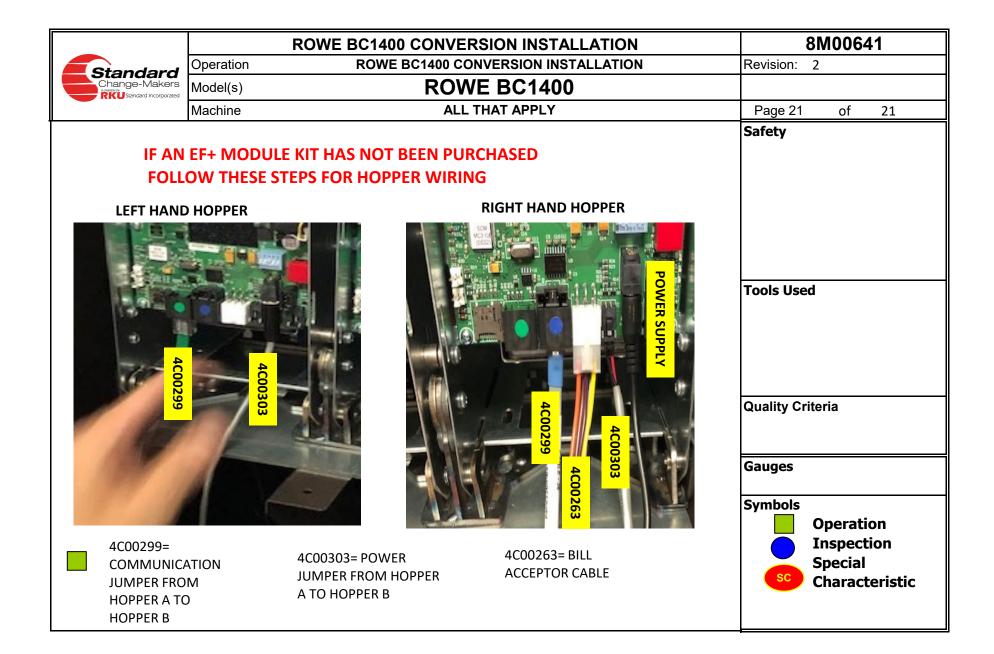

|                                     |                                                                                               | TILT THE ASSEMBLY AT AN<br>ANGLE AND INSERT INTO                                                                                  | Gauges<br>Symbols<br>Operation           |
| INSTALL THE T<br>RETAINING PL/<br>AND SECURE T<br>ASSEMBLY WIT<br>NUTS THAT WI<br>REMOVED EAR | ATE<br>HE<br>IH THE<br>ERE          | REMOVE THE TWO<br>HOPPERS FROM THE<br>ASSEMBLY TO MAKE IT<br>LIGHTER AND EASIER TO<br>INSTALL | THE MACHINE SO THAT<br>SIDE TABS ARE AIMED AT<br>THE SIDE BRACKETS OF<br>THE CABINET AND CAN<br>REST IN THOSE EXISTING<br>BRACKTS | Sc Characteristic                        |